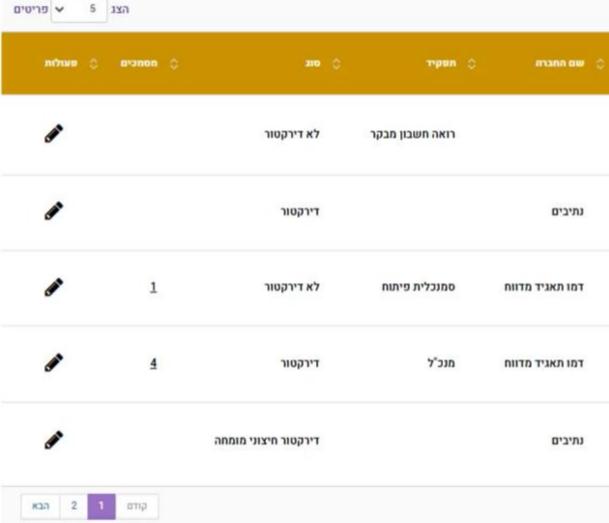

#### נמצאו 228 תוצאות על פי הפילוח הנבחר מימין חיפוש: סוב מספר החובה החובה 01000 - 10 ציות 🤡 הגדרו 4007 הגדרת תוקפו $\odot$ 4007-1 ציות <u>הנדרת</u> - עבור $\odot$ 4007-2 ציות <u>בדיקח</u> מהמא $\odot$ 4008 ציות ציות 🕑 4009 מינוי